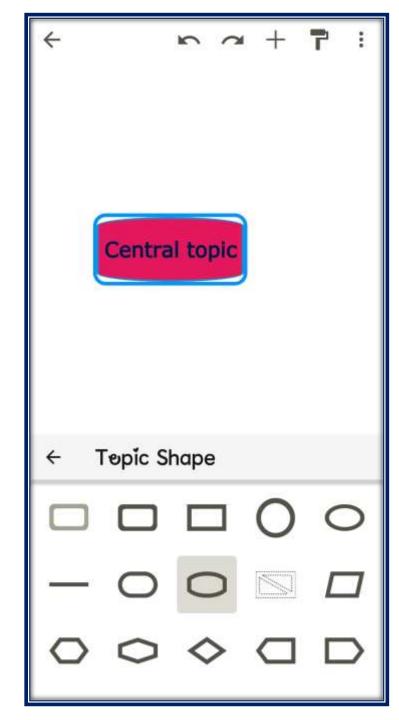

Add topic or subtopic using this button

**STYLES IN MINDOMO** we can change layout fill colour change shape border colour border width

We can change this mindmap layout to new layout

We can change the mindmap shapes to new one