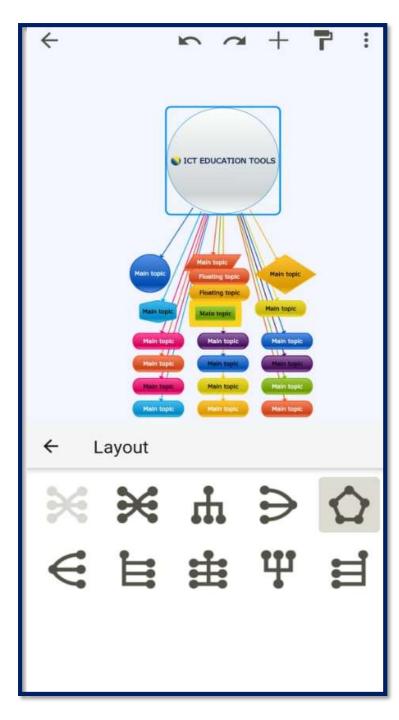

Add topic or subtopic using this button

**STYLES IN MINDOMO** we can change layout fill colour change shape border colour border width

We can change this mindmap layout to new layout

We can change the mindmap shapes to new one