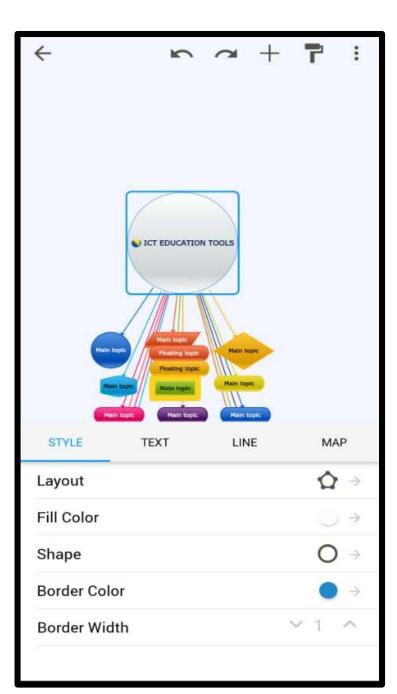

Add topic or subtopic using this button

**STYLES IN MINDOMO** we can change layout fill colour change shape border colour border width

We can change this mindmap layout to new layout

We can change the mindmap shapes to new one