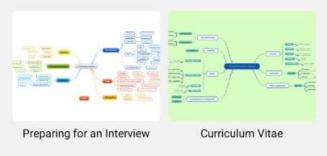

### **STEP 7 : CREATE ONE FROM TEMPLATE**

- Allows you to edit the already saved maps and customize for your choice.
- Already designed templates are available, We can use any one of them.