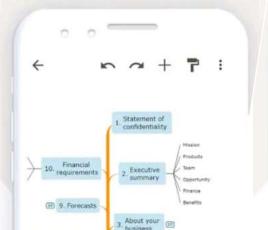

rcular, concept, org chart)
- Map customization by adding icons, colors, styles and map themes
- Image embedding on map topics
- Visualization of notes, links or tasks on topics
- Full mind map history, undo and redo functions

#### Features Of mindomo



#### Mobile

- Offline work and sync
- Seamless synchronization
- Real time collaboration

### Using MINDOMO

#### User friendly

Easily accessible to beginners

Open source in mobile version







- Mindomo Cloud is available at <u>https://www.mindomo.com/</u>
- Mindomo Desktop is available for Windows and Mac at <u>https://www.mindomo.com/mind-mapping-software</u>
- https://play.google.com/store/apps/details?id=air.com.EXsvap.Mindomo &hl=en\_IN



### **Bring your ideas** to life

à Inbox

PROCESS

### **Collaborate** and Synchronize



#### **Break out of** linear thinking

 $\sim$ 

4

K

∽ ~ + **?** :

## The Engloyee Field Field

### MINDOMO





Welcome to Google Play

33 MB

Browse our most popular games





Garena Free Fire: 3velution 578 MB

**Candy Crush** Carrem Peel Saga 59 MB

#### Suggested for You





Subway Surfers Temple Run 2 100 MB

My Talking Tem Friends 103 MB 88 MB

#### Discover recommended games $\rightarrow$



# Step 1 : Open google play store



 $\rightarrow$ 

### Step 2 : Search for Mindomo





6:40 PM | 0.0KB/s

+ 💽 الد 🖬 🕼 🗑 😤

### Step 4 : Open Mindomo in your Mobile





### Step 5 : Click the plus icon at the Bottom



Click this plus icon to choose new map or create from template or create new folder



### Step 6 : Create New Map

Used to create a new map with your knowledge from s