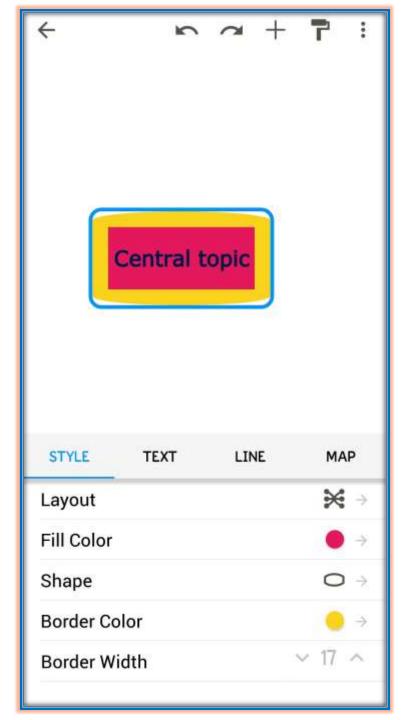

Add topic or subtopic using this button

**STYLES IN MINDOMO** we can change layout fill colour change shape border colour border width

We can change this mindmap layout to new layout

We can change the mindmap shapes to new one