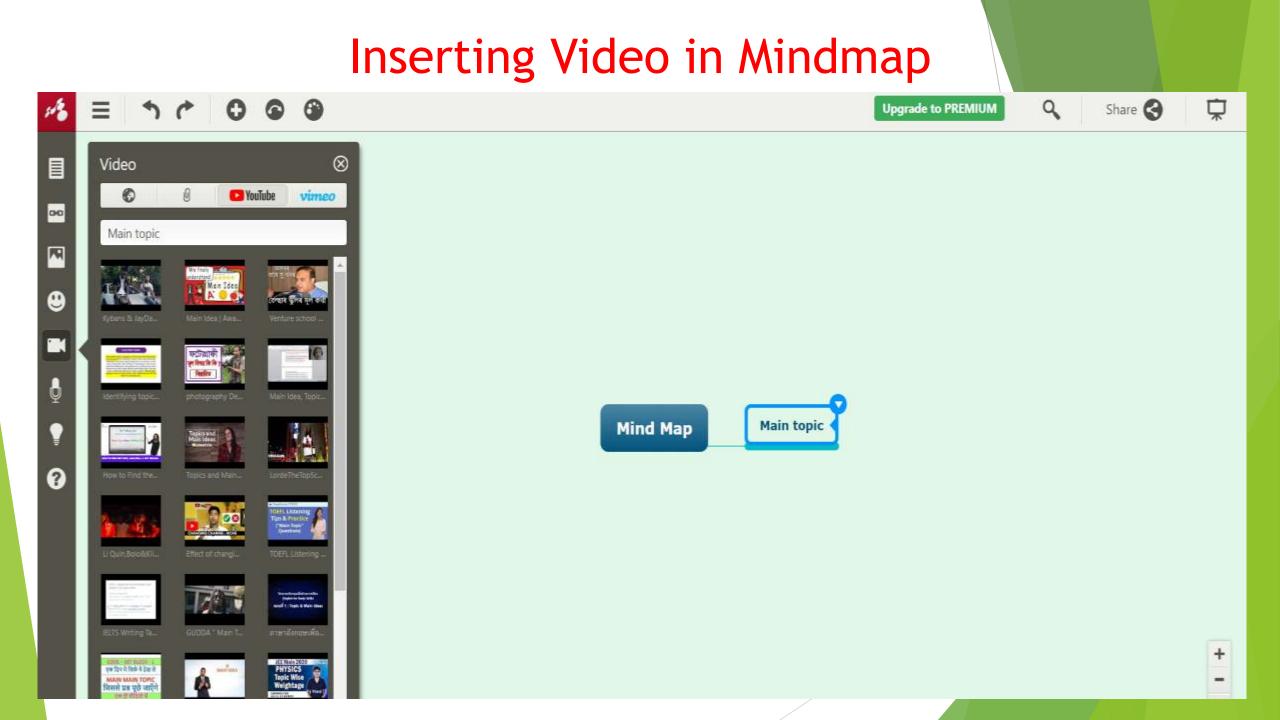

|                   |
|     |     |   |   |   |     |        |            | Tools                           | •            |   |         |                   |
|     |     |   |   |   |     |        |            | Delete                          | Del          |   |         | +                 |
|     |     |   |   |   |     |        |            |                                 |              |   |         | -                 |
|     |     |   |   |   |     |        |            |                                 |              |   |         | **                |



Notes for more information about the topic

#### Hyperlink for redirecting to Other sites

#### Eg. www.icteducationtools.com



#### Adding Image to your Mindmap



### We can add Icons including Emoji's to Mindmap





#### Inserting Audio in Mindmap





## THANK YOU