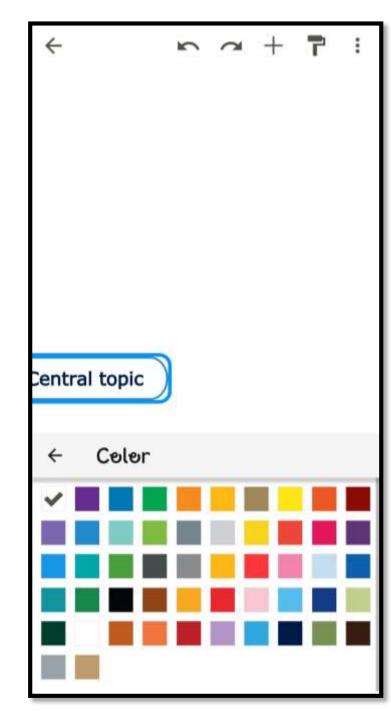

|
| ?123 🤗 🌐 English . 🔶                                                                                                                                                                                                                                                                                                 |

Add topic or subtopic using this button



**STYLES IN MINDOMO** we can change layout fill colour change shape border colour border width



We can change this mindmap layout to new layout



We can change the mindmap shapes to new one



### Border colour



### Border width

| ÷         | 5              | đ                        | +  | ۲     | :             |
|-----------|----------------|--------------------------|----|-------|---------------|
| STYLE     | Ploating topic |                          |    | MA    | P             |
| В         | Ι              | $\underline{\mathbf{U}}$ |    | 2     |               |
| Alignment |                | E                        |    | 1     |               |
| Font      |                |                          | Ve | rdana | $\rightarrow$ |
| Color     |                |                          |    | ۲     | $\rightarrow$ |
| Font Size |                |                          | 1  | / 18  | ^             |

### Text in mindomo

| ←                    | 2