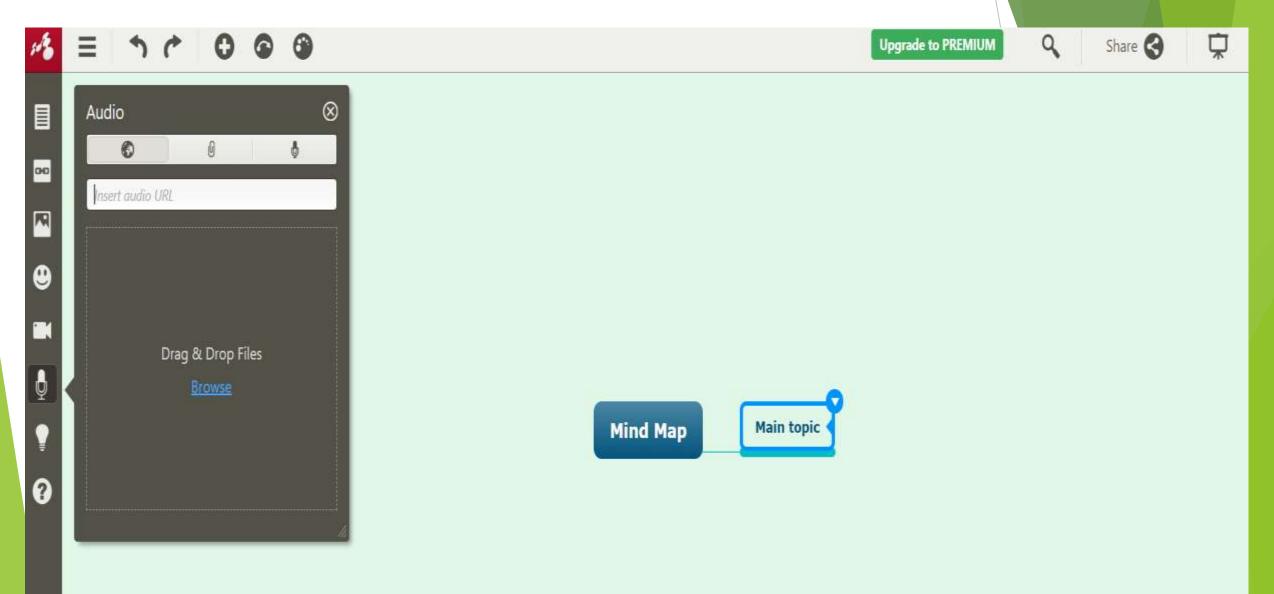

|     |   |   |   |     |        |            | Tools                           | •            |   |         |                   |
|     |     |   |   |   |     |        |            | Delete                          | Del          |   |         | +                 |
|     |     |   |   |   |     |        |            |                                 |              |   |         | -                 |
|     |     |   |   |   |     |        |            |                                 |              |   |         | **                |



Notes for more information about the topic

#### Hyperlink for redirecting to Other sites

#### Eg. www.icteducationtools.com



#### Adding Image to your Mindmap



### We can add Icons including Emoji's to Mindmap





#### Inserting Audio in Mindmap





## THANK YOU