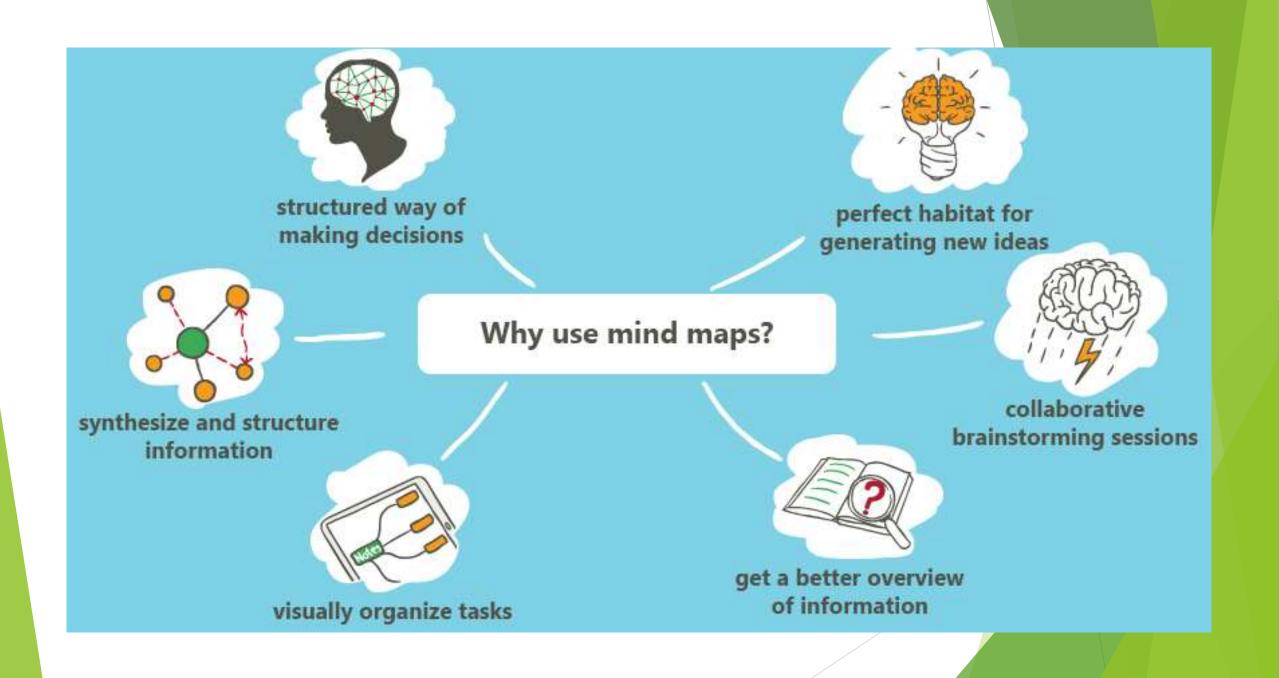

# Creating mindmap using mindomo



Mr.R.Gopinath Secondary Grade Teacher

Panchayat union primary school Thiruvallur district TAMILNADU ,INDIA

# Mind mapping software?







## Mindomo



Mindomo is the best all-in-one visual tool to help you make mind mapping, concept mapping, and outlining accessible for students.

## Mindomo

Highlighted Features are:

- Interactive presentations straight your mind maps
- Unlimited maps and folders which can be edited, shared and exported

### FEATURES OF MINDOMO



- Multiple layouts (circular, concept, org chart)
- Map customization by adding icons, colors, styles and map themes
- Image embedding on map topics
- Visualization of notes, links or tasks on topics
- Full mind map history, undo and redo functions

#### Features Of mindomo



#### Mobile

- Offline work and sync
- Seamless synchronization
- Real time collaboration

### Using MINDOMO

#### User friendly

Easily accessible to beginners

Open source in mobile ve