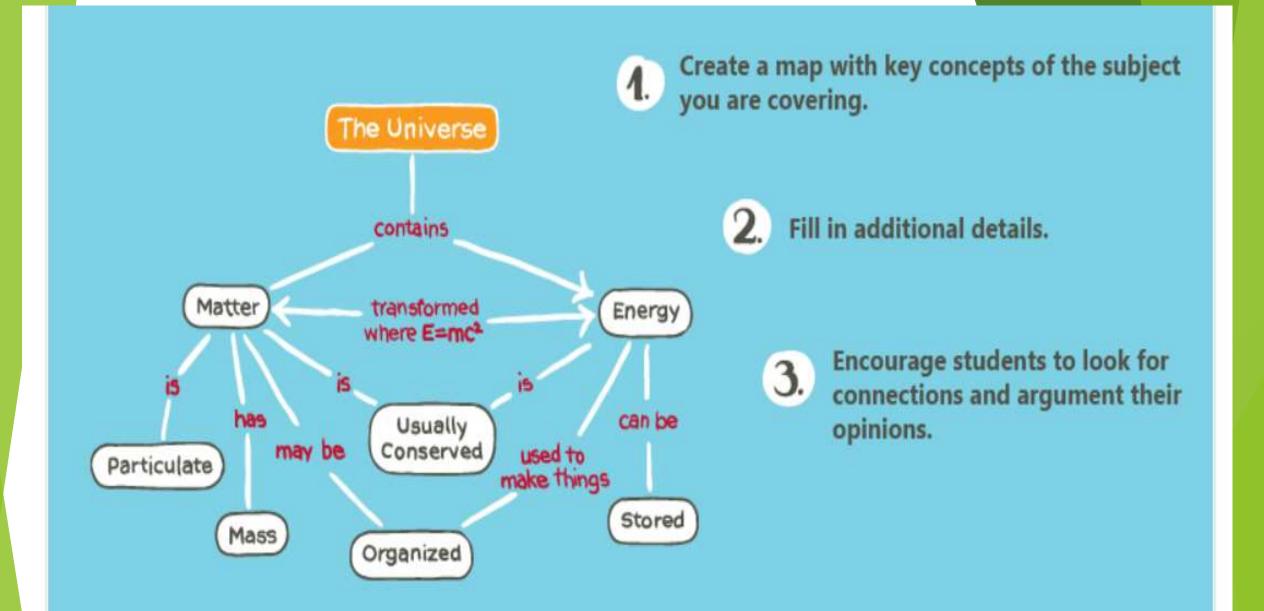

### **STEP 7 : CREATE ONE FROM TEMPLATE**

- Allows you to edit the already saved maps and customize for your choice.
- Already designed templates are available, We can use any one of them.