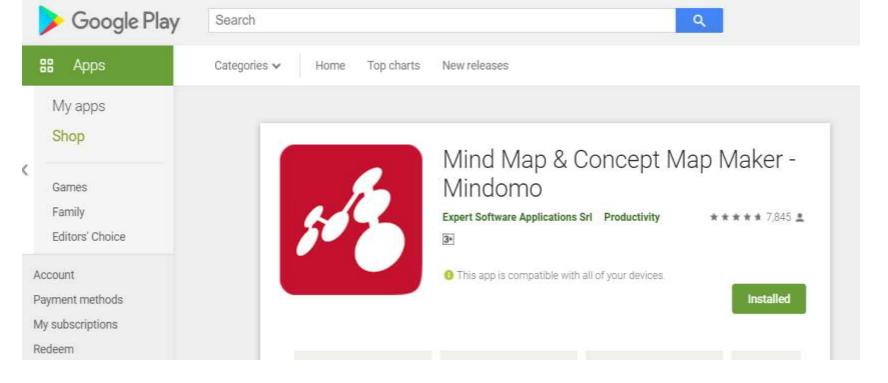

# Step 1 : Open google play store

 $\rightarrow$ 

### Step 2 : Search for Mindomo

6:40 PM | 0.0KB/s

+ 💽 الد 🖬 🕼 🗑 😤