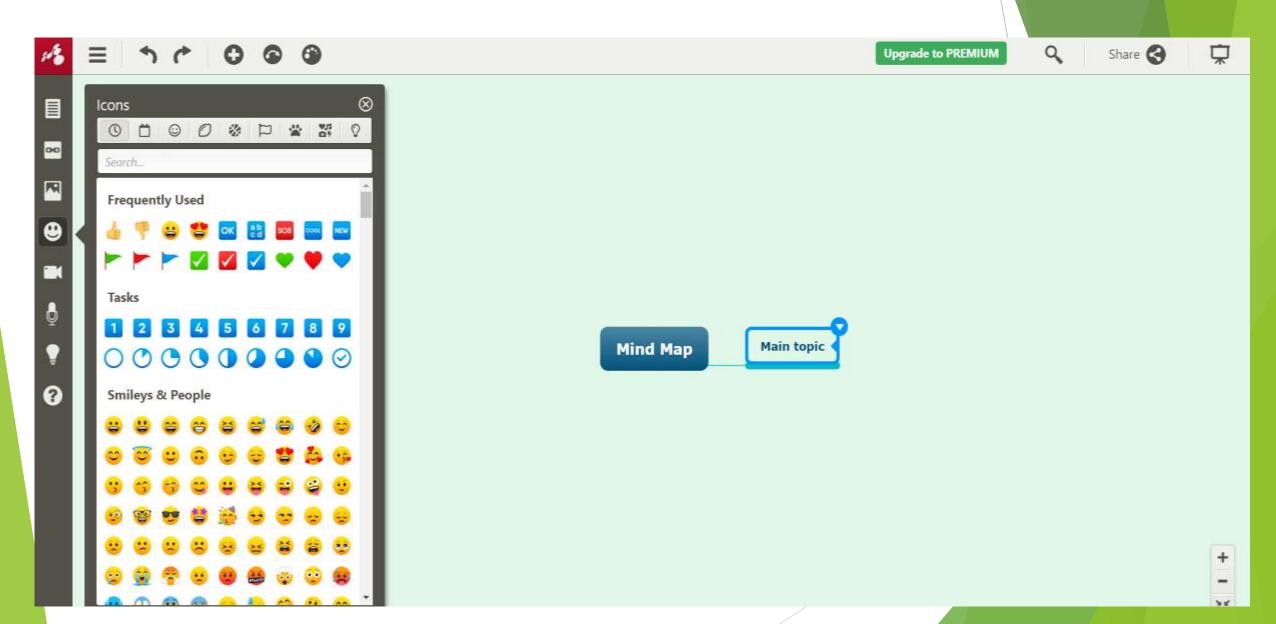

|         |                   |
|     |     |   |   |   |     |        |            | Tools                           | •            |   |         |                   |
|     |     |   |   |   |     |        |            | Delete                          | Del          |   |         | +                 |
|     |     |   |   |   |     |        |            |                                 |              |   |         | -                 |
|     |     |   |   |   |     |        |            |                                 |              |   |         | **                |



Notes for more information about the topic

#### Hyperlink for redirecting to Other sites

#### Eg. www.icteducationtools.com



#### Adding Image to your Mindmap



### We can add Icons including Emoji's to Mindmap





#### Inserting Audio in Mindmap





## THANK YOU