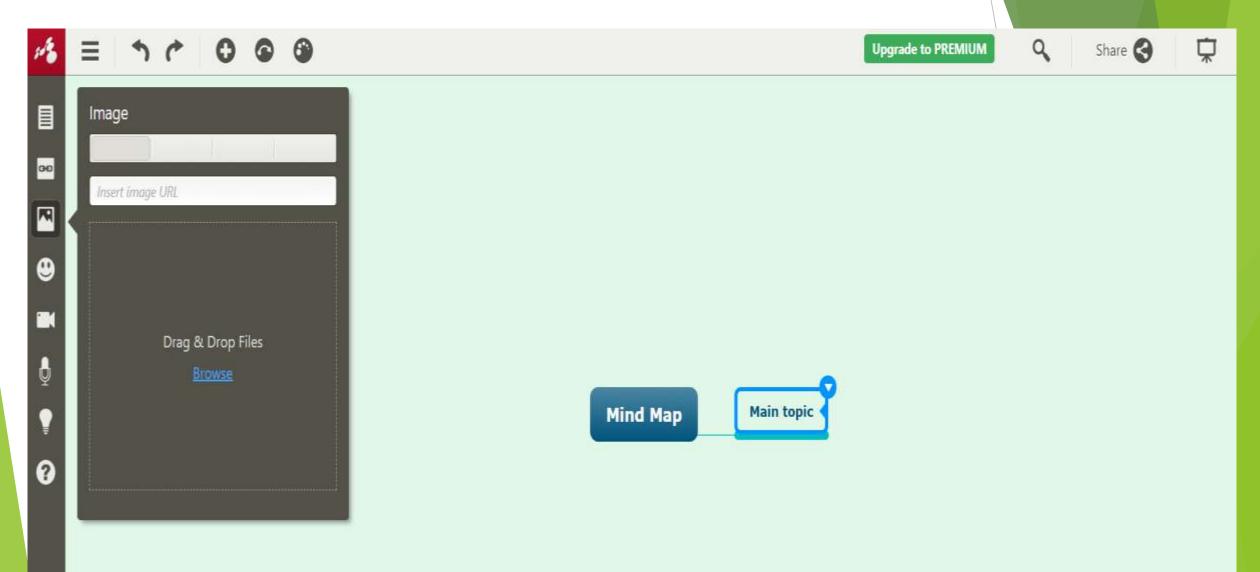

| Paste                           | Ctrl+V       |   |         |                   |
|     |     |   |   |   |     |        |            | Tools                           | •            |   |         |                   |
|     |     |   |   |   |     |        |            | Delete                          | Del          |   |         | +                 |
|     |     |   |   |   |     |        |            |                                 |              |   |         | -                 |
|     |     |   |   |   |     |        |            |                                 |              |   |         | **                |



Notes for more information about the topic

#### Hyperlink for redirecting to Other sites

#### Eg. www.icteducationtools.com



#### Adding Image to your Mindmap



### We can add Icons including Emoji's to Mindmap





#### Inserting Audio in Mindmap





## THANK YOU