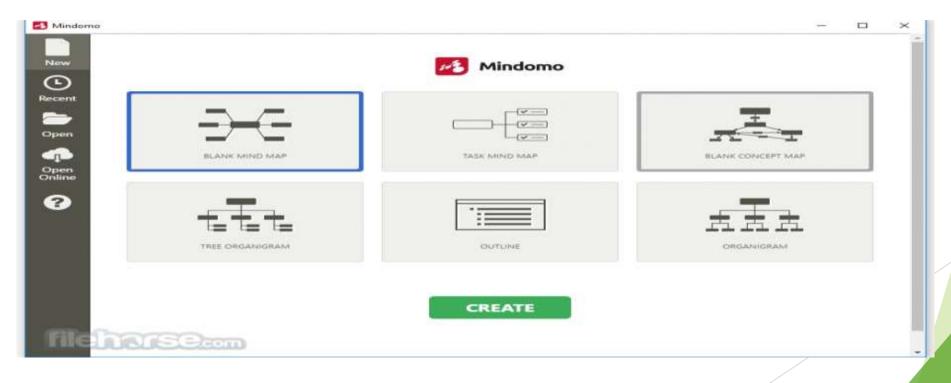

ndomo



Mindomo is the best all-in-one visual tool to help you make mind mapping, concept mapping, and outlining accessible for students.

## Mindomo

Highlighted Features are:

- Interactive presentations straight your mind maps
- Unlimited maps and folders which can be edited, shared and exported

### FEATURES OF MINDOMO



- Multiple layouts (circular, concept, org chart)
- Map customization by adding icons, colors, styles and map themes
- Image embedding on map topics
- Visualization of notes, links or tasks on topics
- Full mind map history, undo and redo functions

#### Features Of mindomo



#### Mobile

- Offline work and sync
- Seamless synchronization
- Real time collaboration

### Using MINDOMO

#### User friendly

Easily accessible to beginners

Open source in mobile version







- Mindomo Cloud is available at <u>https://www.mindomo.com/</u>
- Mindomo Desktop is available for Windows and Mac at <u>https://www.mindomo.com/mind-mapping-software</u>
- https://play.google.com/store/apps/details?id=air.com.EXsvap.Mindomo &hl=en\_IN



### **Bring your ideas** to life

à Inbox

PROCESS

### **Collaborate** and Synchronize



#### **Break out of** linear thinking

 $\sim$ 

4

K

∽ ~ + **?** :

## The Engloyee Field Field

### MINDOMO





Welcome to Google Play

33 MB

Browse our most popular games





Garena Free Fire: 3velution 578 MB

**Candy Crush** Carrem Peel Saga 59 MB

#### Suggested for You





Subway Surfers Temple Run 2 100 MB

My Talking Tem Friends 103 MB 88 MB

#### Discover recommended games $\rightarrow$



# Step 1 : Open google play store



 $