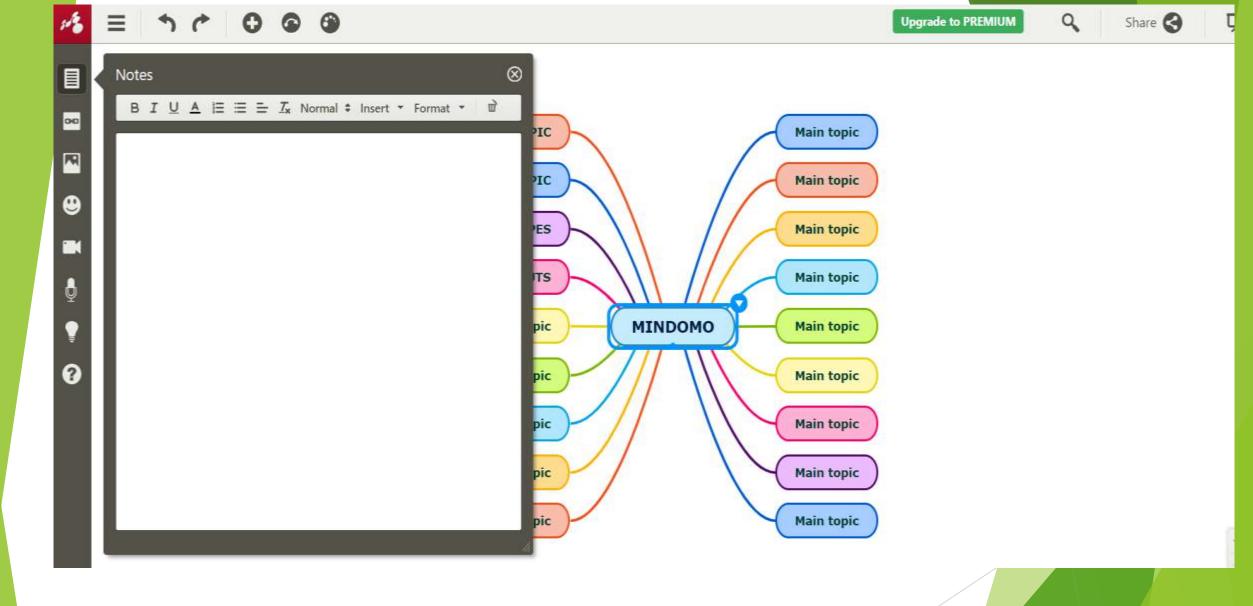

|     |        |            | Сору                            | Ctrl+C       |   |         |                   |
|     |     |   |   |   |     |        |            | Paste                           | Ctrl+V       |   |         |                   |
|     |     |   |   |   |     |        |            | Tools                           | •            |   |         |                   |
|     |     |   |   |   |     |        |            | Delete                          | Del          |   |         | +                 |
|     |     |   |   |   |     |        |            |                                 |              |   |         | -                 |
|     |     |   |   |   |     |        |            |                                 |              |   |         | **                |



Notes for more information about the topic

#### Hyperlink for redirecting to Other sites

#### Eg. www.icteducationtools.com



#### Adding Image to your Mindmap



### We can add Icons including Emoji's to Mindmap





#### Inserting Audio in Mindmap





## THANK YOU