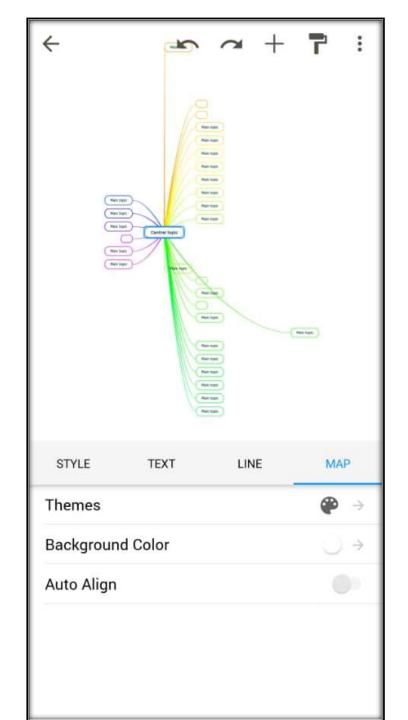

### Line options mindomo

Shape options

We can change the theme of Map and background colour in mindomo

We can change the Background color of our mind map