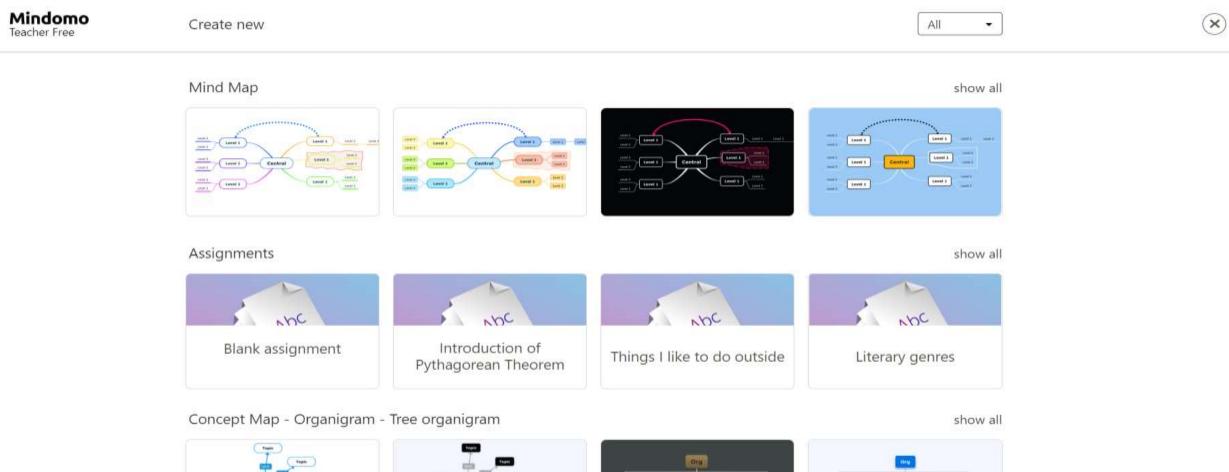

### Mindomo in desktop

### Creating new mindmap in mindomo

Tingers:

A Marin Marine

mares ingite

State Ingli-