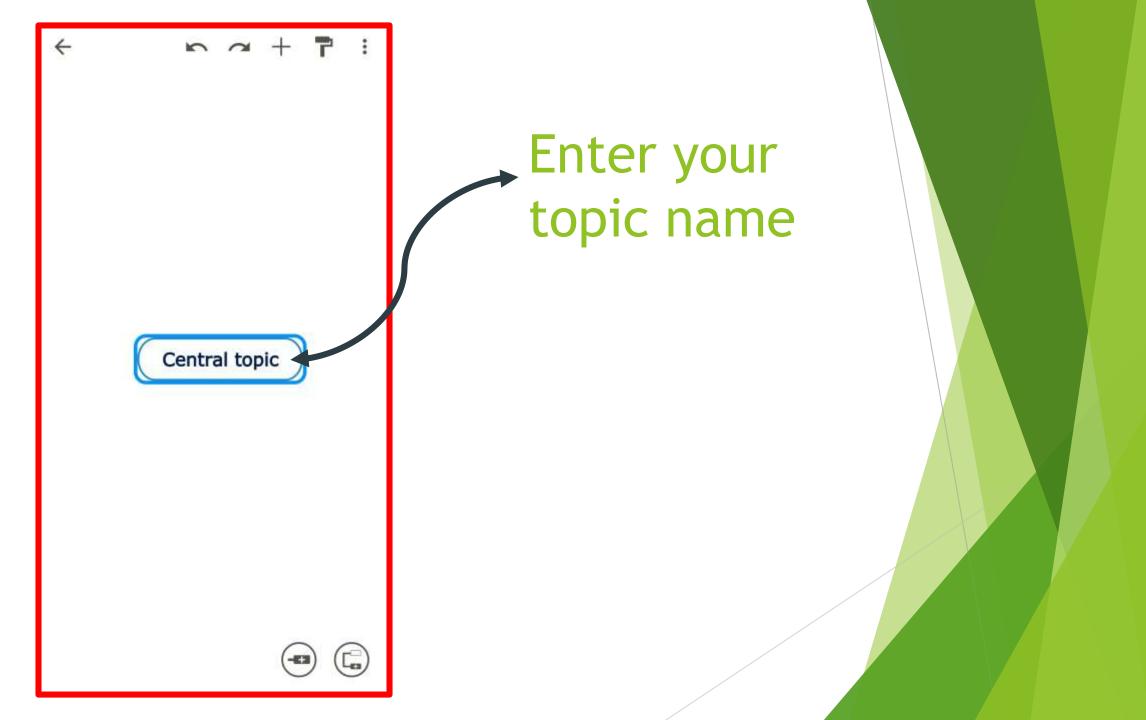

### Add a title and create a new map

| Subtopic<br>Subtopic<br>Subtopic<br>Subtopic<br>Subtopic<br>Subtopic<br>Subtopic<br>Subtopic<br>Subtopic<br>Subtopic<br>Subtopic<br>Subtopic<br>Subtopic<br>Subtopic<br>Subtopic<br>Subtopic<br>Subtopic<br>Subtopic<br>Subtopic<br>Subtopic<br>Subtopic<br>Subtopic<br>Subtopic<br>Subtopic<br>Subtopic<br>Subtopic |
|----------------------------------------------------------------------------------------------------------------------------------------------------------------------------------------------------------------------------------------------------------------------------------------------------------------------|
| Main topic                                                                                                                                                                                                                                                                                                           |
| پ                                                                                                                                                                                                                                                                                                                    |
| 1 2 3 4 5 6 7 8 9 0                                                                                                                                                                                                                                                                                                  |
| Q W E R T Y U I O P                                                                                                                                                                                                                                                                                                  |
| A <sup>®</sup> S <sup>®</sup> D <sup>®</sup> F <sup>-</sup> G <sup>®</sup> H <sup>-</sup> J <sup>*</sup> K <sup>°</sup> L <sup>°</sup>                                                                                                                                                                               |
| 🛧 Z X C V B N M 🛛                                                                                                                                                                                                                                                                                                    |
| ?123 🤗 🌐 English . 🔶                                                                                                                                                                                                                                                                                                 |