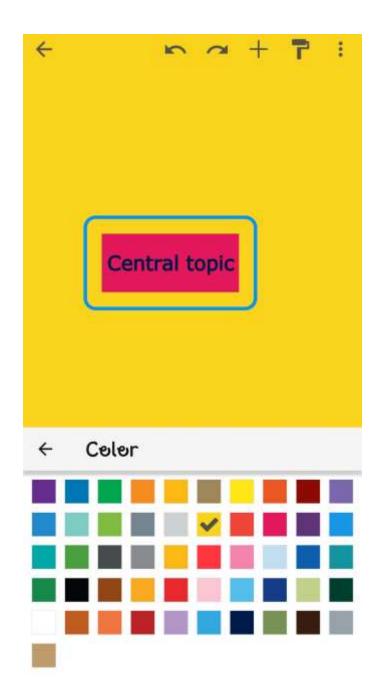

Add topic or subtopic using this button

**STYLES IN MINDOMO** we can change layout fill colour change shape border colour border width

We can change this mindmap layout to new layout

We can change the mindmap shapes to new one

### Border colour