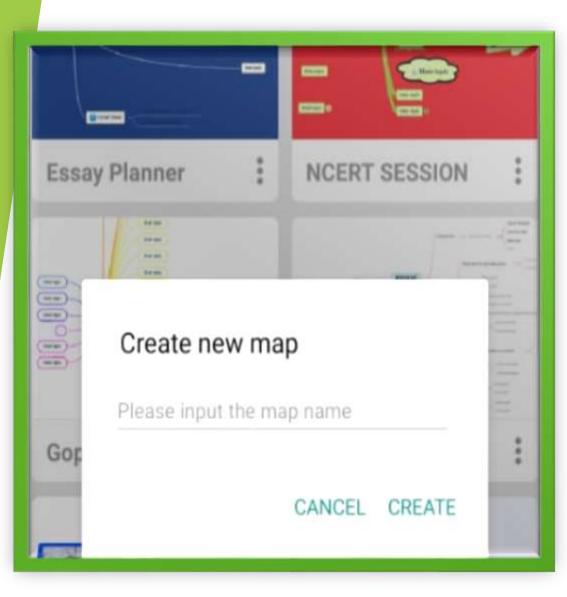

### Step 6 : Create New Map

Used to create a new map with your knowledge from scratch.