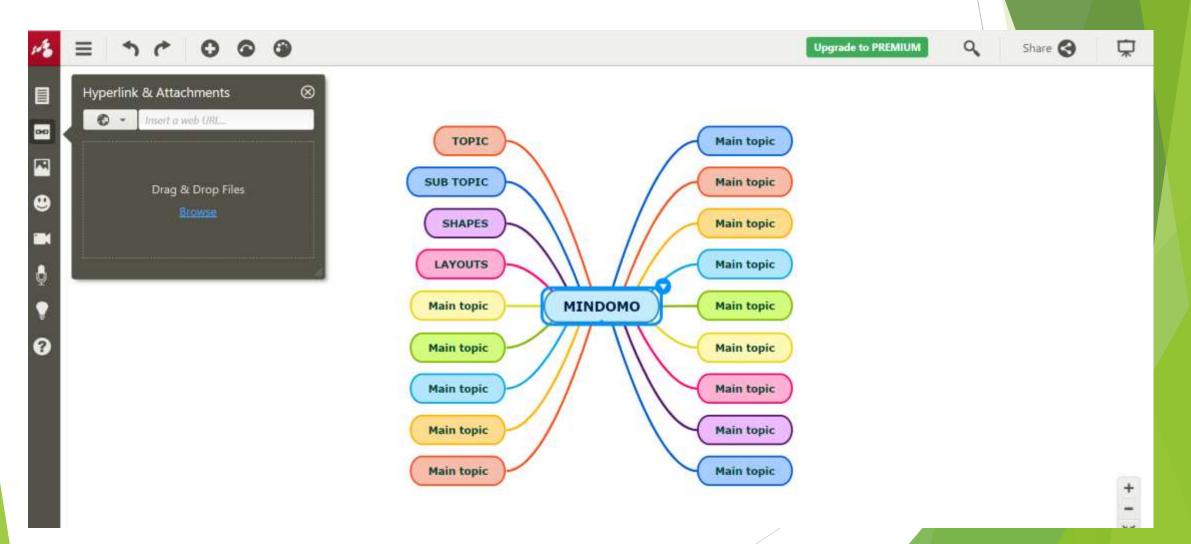

#### Hyperlink for redirecting to Other sites

#### Eg. www.icteducationtools.com