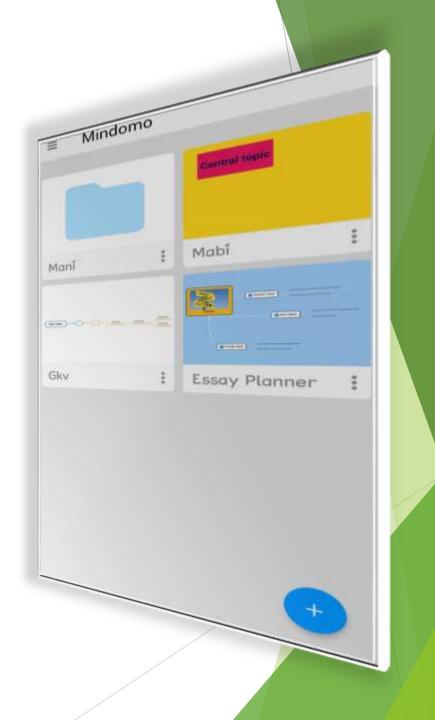

## STEP 8 : CREATE NEW FOLDER

- USE IT TO CREATE FOLDER IN APP AND CLOUD
- ALLOWS YOU TO SEPARATE THE MAPS ON DIFFERENT CATEGORIES

💽 Games / Graphics

All Applications

Accessories

Education

Office

- 😭 Universal Access
- References