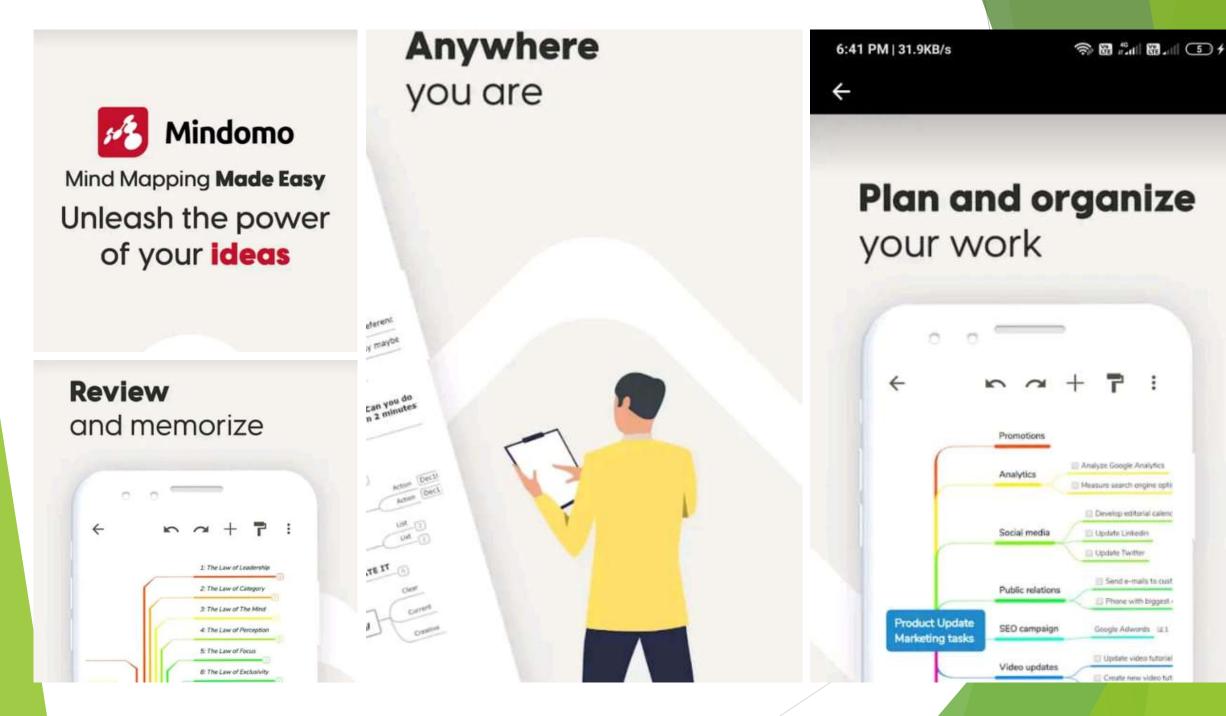

## Mindomo

Mindomo is the best all-in-one visual tool to help you make mind mapping, concept mapping, and outlining accessible for students.

## Mindomo

Highlighted Features are:

- Interactive presentations straight your mind maps
- Unlimited maps and folders which can be edited, shared and exported

### FEATURES OF MINDOMO

- Multiple layouts (circular, concept, org chart)
- Map customization by adding icons, colors, styles and map themes
- Image embedding on map topics
- Visualization of notes, links or tasks on topics
- Full mind map history, undo and redo functions