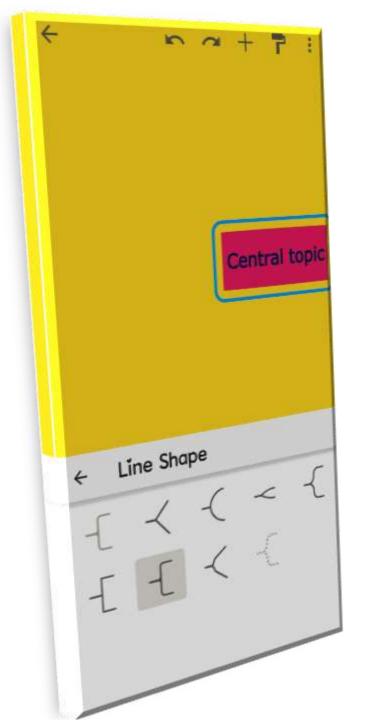

### Line options mindomo

Shape options

We can change the theme of Map and background colour in mindomo

We can change the Background color of our mind map