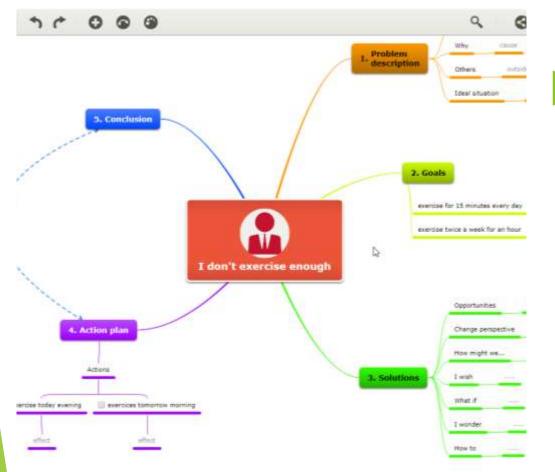

### Step 6 : Create New Map

Used to create a new map with your knowledge from scratch.